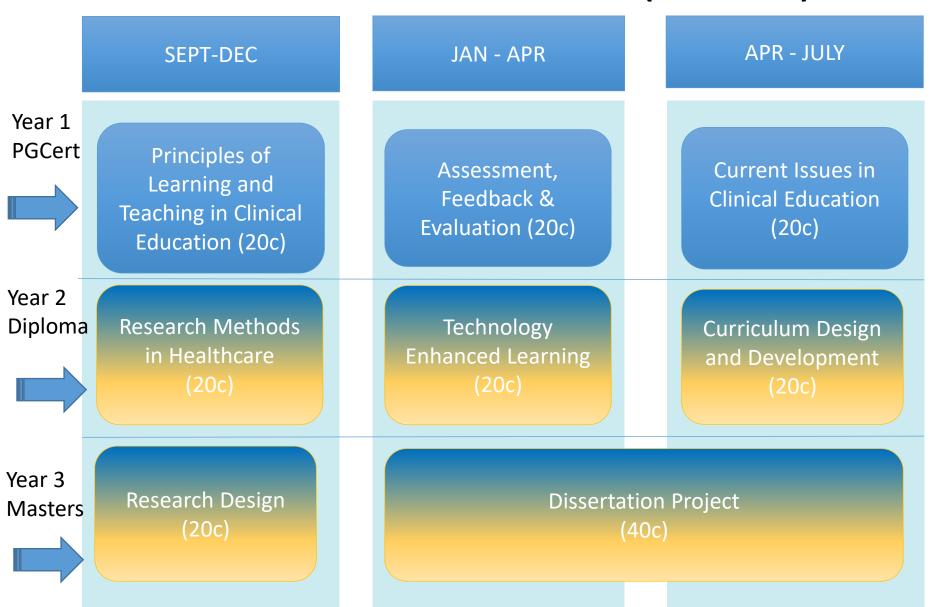

ogramme
- Both face-to-face and distance learning pathways available
- Reduced fees for BAOS Teaching and Learning Course completers
- Accredited by the Academy of Medical Educators and Advance HE









'On the BAOS Teaching and Learning course I realised there is so much to learn to become a good teacher, so subsequently, I decided to undertake the Postgraduate Certificate in Clinical Education at Plymouth.

'Both courses have helped me to take a positive step forward in my understanding of teaching and learning, and my students will benefit from it.

'Thank you Pippa, Pat, Jane and Lucy for giving me this great opportunity.'

Ciro Gilvetti, BAOS Teaching and Learning course, 2017; Postgraduate Certificate in Clinical Education, 2019





## **Masters Clinical Education (Part-time)**





## **Accredited By:**





## For more information on the programme:

Contact: Dr Tristan Price, Programme Lead

tristan.price@plymouth.ac.uk



Further detailed information is available on the website here:

Face-to-face pathway

**Distance learning pathway** 

**Full Masters programme**